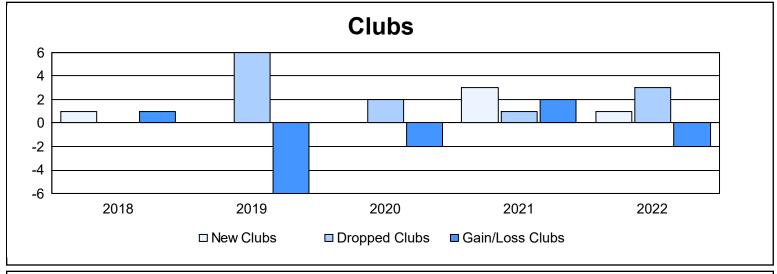

District F 4

As of June 2022 Cumulative

| Year      | New<br>Clubs | Dropped<br>Clubs | Gain/<br>Loss<br>Clubs | New<br>Members | Charter<br>Members | Reinstate<br>Members | Transfer<br>Members | Total<br>Member<br>Added | Total<br>Members<br>Dropped | Gain/<br>Loss<br>Members |
|-----------|--------------|------------------|------------------------|----------------|--------------------|----------------------|---------------------|--------------------------|-----------------------------|--------------------------|
| 2017-2018 | 1            | 0                | 1                      | 138            | 37                 | 19                   | 8                   | 202                      | 323                         | -121                     |
| 2018-2019 | 0            | 6                | -6                     | 55             | 0                  | 18                   | 3                   | 76                       | 321                         | -245                     |
| 2019-2020 | 0            | 2                | -2                     | 37             | 3                  | 6                    | 5                   | 51                       | 175                         | -124                     |
| 2020-2021 | 3            | 1                | 2                      | 100            | 73                 | 19                   | 1                   | 193                      | 163                         | 30                       |
| 2021-2022 | 1            | 3                | -2                     | 175            | 24                 | 9                    | 3                   | 211                      | 149                         | 62                       |
| Average   | 1            | 2                | -1                     | 101            | 27                 | 14                   | 4                   | 147                      | 226                         | -80                      |